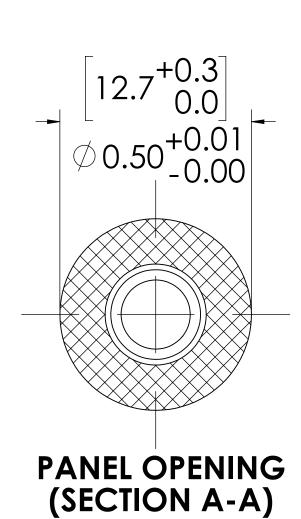

REVISIONS

SHEET ZONE REV. ECO DESCRIPTION DATE APPROVED

1 ALL A 50253 UPDATE DWG TO CURRENT FORMAT & STANDARDS 10/30/2018 HRC

NOTES:

1. MATERIAL: POLYPROPYLENE

2. COLOR: GREY

3. O-RING MATERIAL: EPDM

4. O-RINGS LUBRICATED WITH FOOD GRADE SILICONE OIL, 350 CST.