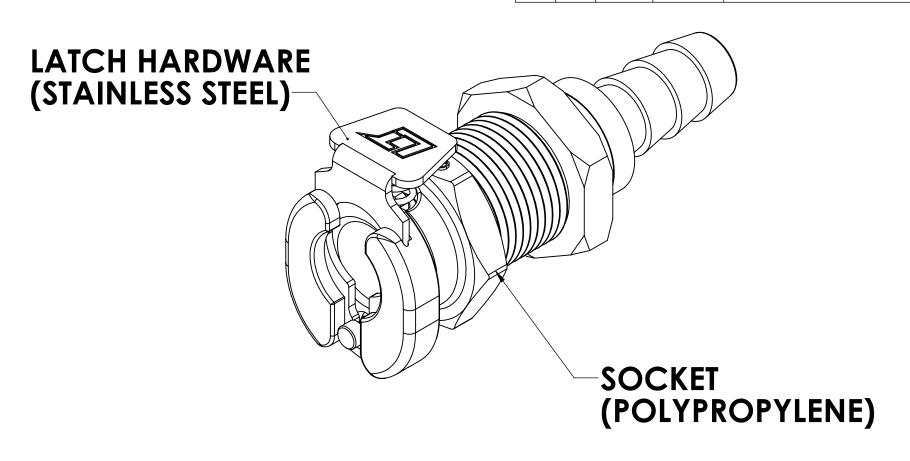

REVISIONS

SHEET ZONE REV. ECO DESCRIPTION DATE APPROVED

1 ALL A 50253 UPDATE DWG TO CURRENT FORMAT & STANDARDS 10/30/2018 HRC

NOTES:

1. MATERIAL: POLYPROPYLENE

2. COLOR: GREY

3. O-RING MATERIAL: EPDM

4. O-RINGS LUBRICATED WITH FOOD GRADE SILICONE OIL, 350 CST.