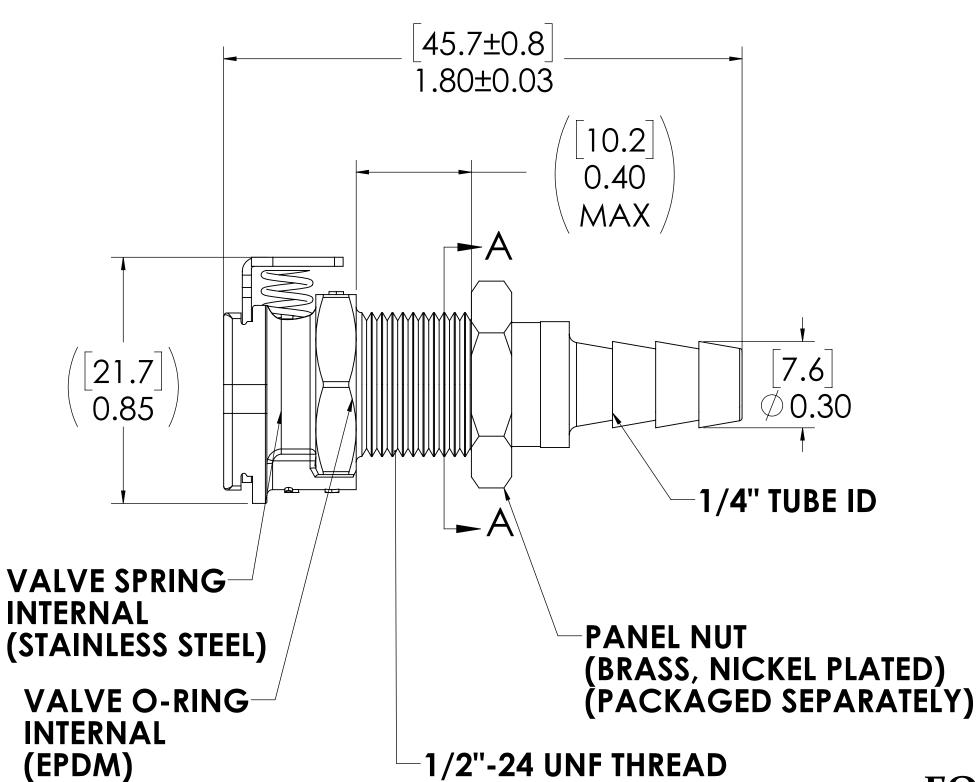

REVISIONS

SHEET ZONE REV. ECO DESCRIPTION DATE APPROVED

1 ALL A 50253 UPDATE DWG TO CURRENT FORMAT & STANDARDS 10/30/2018 HRC

NOTES:

1. MATERIAL: POLYPROPYLENE

2. COLOR: GREY

3. O-RING MATERIAL: EPDM

4. O-RINGS LUBRICATED WITH FOOD GRADE SILICONE OIL, 350 CST.