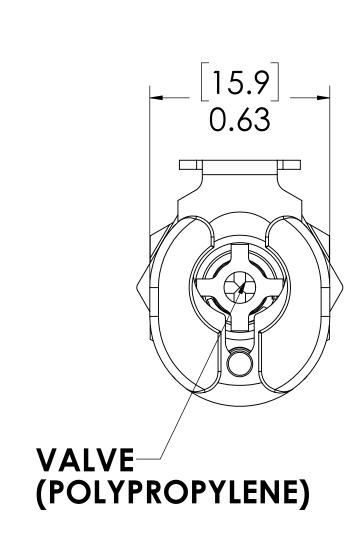

REVISIONS

SHEET ZONE REV. ECO DESCRIPTION DATE APPROVED

1 ALL A 50253 UPDATE DWG TO CURRENT FORMAT & STANDARDS 10/30/2018 HRC

NOTES:

1. MATERIAL: POLYPROPYLENE

2. COLOR: GREY

3. O-RING MATERIAL: EPDM

4. O-RINGS LUBRICATED WITH FOOD GRADE SILICONE OIL, 350 CST.